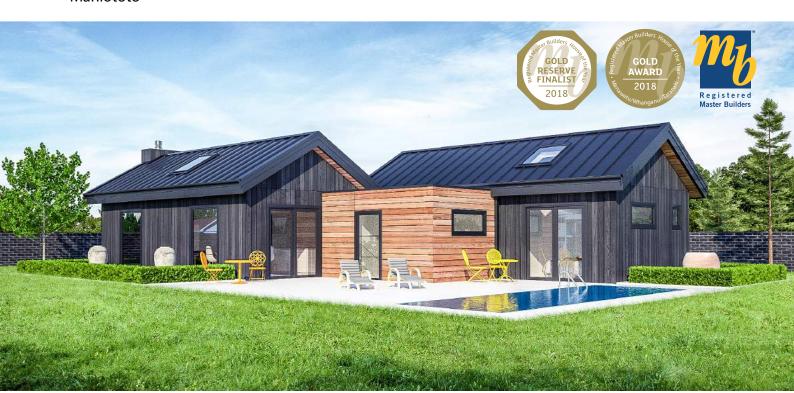

Maniototo is designed as a compact home with a small footprint and narrow in width. The home includes everything one needs in a modern home and can be suited to a large number of sections. The change in exterior shapes allows for two cladding types to be used and look great while doing so. The hallway of this home can also be extended to add another room or brought in to make it a two bedroom home. Your money is well spent on a cost effective, yet architectural home with this new home design.