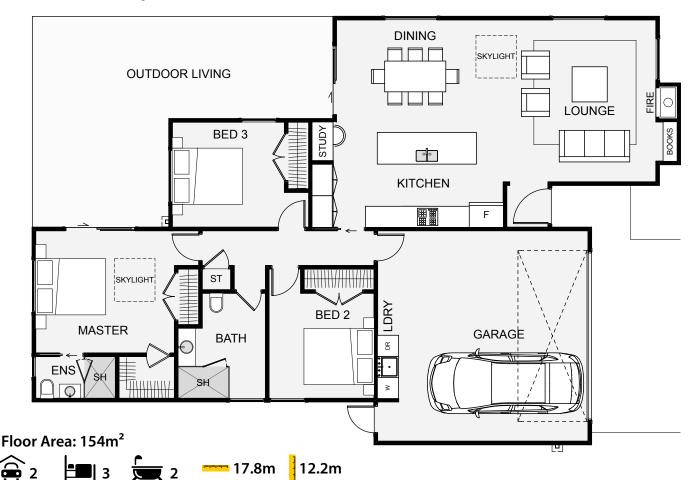

Maniototo is designed as a compact home with a small footprint and narrow in width. The home includes everything one needs in a modern home and can be suited to a large number of sections. The change in exterior shapes allows for two cladding types to be used and look great while doing so. The hallway of this home can also be extended to add another room or brought in to make it a two bedroom home. Your money is well spent on a cost effective, yet architectural home with this new home design.