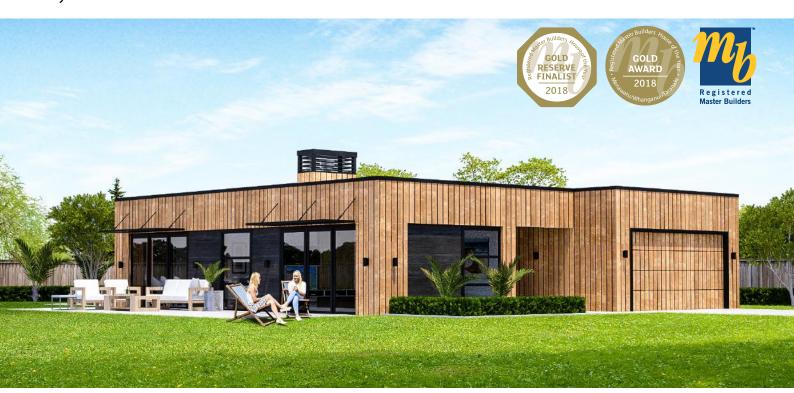

This home is designed to suit the modern urban environment with its clean design lines and contrasting materials. The dual living can be closed off with the large slider, giving multiple living options. Storage is plentiful and is all located within close proximity from the laundry. Additional extras include a scullery, a large walk-in wardrobe, multiple outdoor living spaces and room for a centrally located fireplace, great for warming up the living fast.