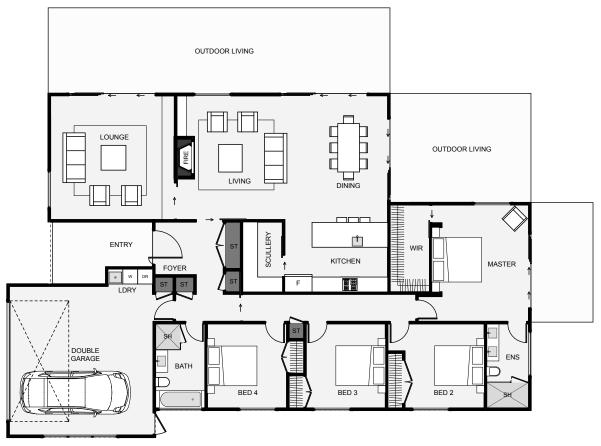

This home is designed to suit the modern urban environment with its clean design lines and contrasting materials. The dual living can be closed off with the large slider, giving multiple living options. Storage is plentiful and is all located within close proximity from the laundry. Additional extras include a scullery, a large walk-in wardrobe, multiple outdoor living spaces and room for a centrally located fireplace, great for warming up the living fast.

Floor Area: 229m<sup>2</sup>

Contact us:

Phone: 0800 279 274

Email: info@supremebuild.co.nz www.supremebuild.co.nz

**Build Better. Live Better.**