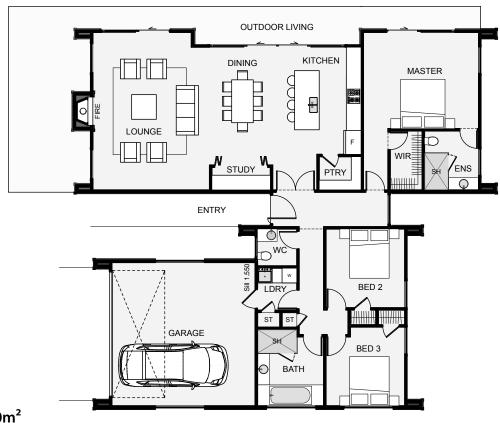

Ranfurly is a standout architectural home, especially with its use of cladding. The timber is positioned in the voids just like the flesh of a fruit when cut, while the metal wraps around the exterior like an organic skin. The shape of the home however, is very abstract. The layout is comprised of two wings with bedrooms on each end, this is to give the bedrooms great morning sun coverage. The lounge and living are positioned to make the most of sunlight right throughout the day.

Floor Area: 190m<sup>2</sup>

15.3m

Contact us:

Phone: 0800 279 274

Email: info@supremebuild.co.nz www.supremebuild.co.nz

**Build Better. Live Better.**