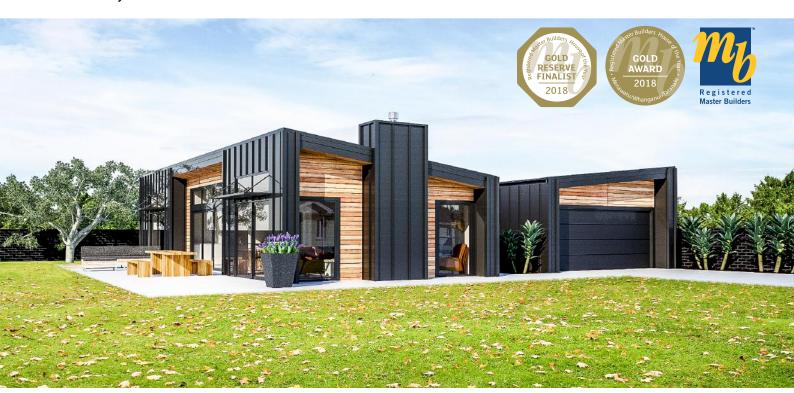

Ranfurly is a standout architectural home, especially with its use of cladding. The timber is positioned in the voids just like the flesh of a fruit when cut, while the metal wraps around the exterior like an organic skin. The shape of the home however, is very abstract. The layout is comprised of two wings with bedrooms on each end, this is to give the bedrooms great morning sun coverage. The lounge and living are positioned to make the most of sunlight right throughout the day.