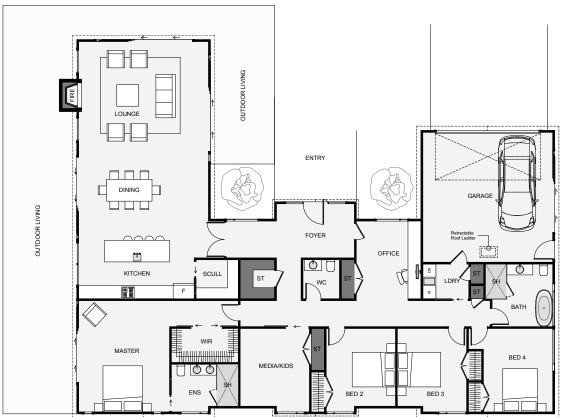

An architectural farm style house with triple gables make this home look absolutely stunning. Working from home is a real option with a good sized office directly off the foyer and a third toilet for guests. This home also comes with a media/ kids area, scullery, a large separate master with a big walk-in wardrobe, decent sized bedrooms, a separate laundry and a lounge with three outdoor spaces, covering all times of the day. If you're after a plan that has it all, this may well be your home!

Floor Area: 278m<sup>2</sup>

Contact us:

Phone: 0800 279 274

Email: info@supremebuild.co.nz www.supremebuild.co.nz