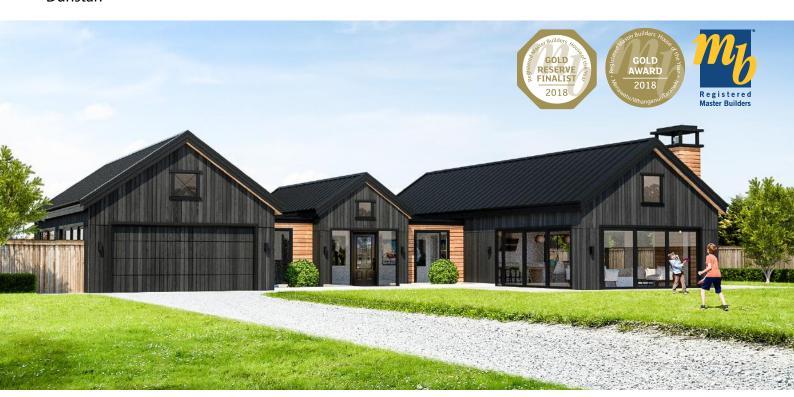

An architectural farm style house with triple gables make this home look absolutely stunning. Working from home is a real option with a good sized office directly off the foyer and a third toilet for guests. This home also comes with a media/ kids area, scullery, a large separate master with a big walk-in wardrobe, decent sized bedrooms, a separate laundry and a lounge with three outdoor spaces, covering all times of the day. If you're after a plan that has it all, this may well be your home!